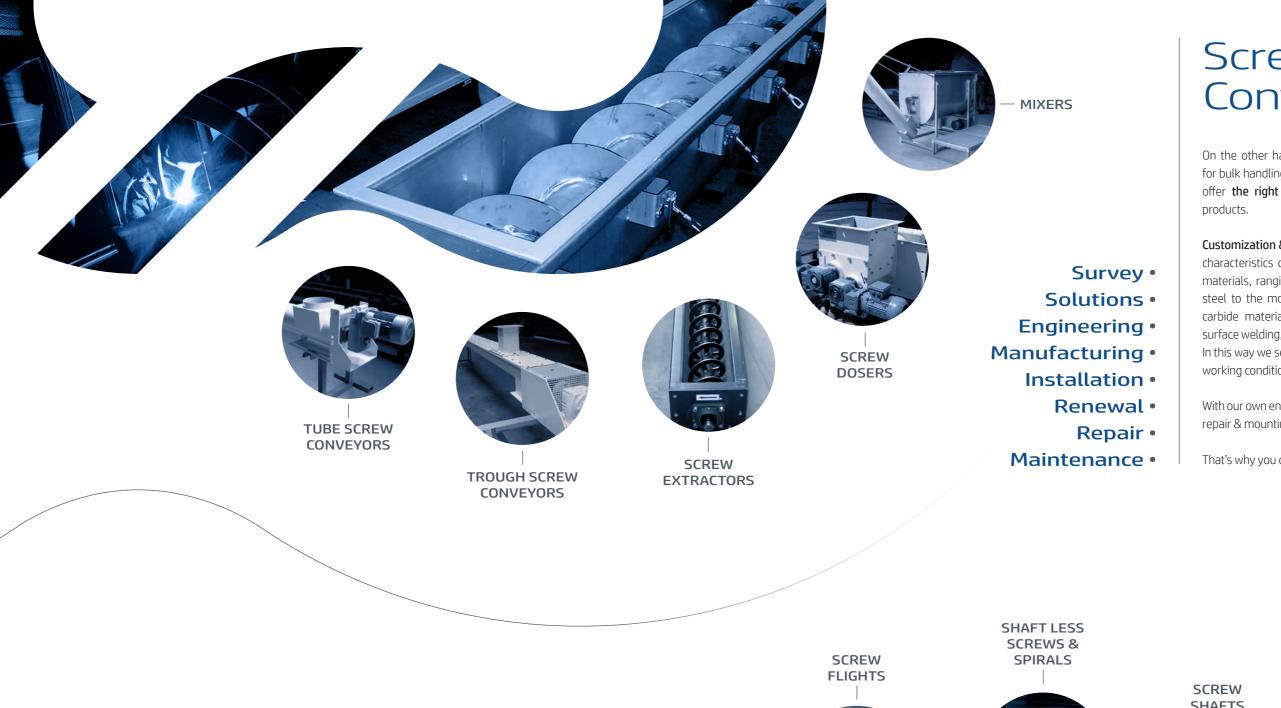

## Screw Conveyors

On the other hand, we design and build complete screw conveyors for bulk handling. Our years of experience and know-how enable us to offer the right solution for the internal transport of various bulk

## Screws & Components

Frantsen byba is the reference in screw conveyors.

After more than 30 years, the company has grown to become a niche player, highly specialized, in all applications for **bulk handling based on** the Archimedes screw.

You can contact Frantsen on the one hand for components of screw conveyors and spare parts. Examples are screw flights, continuous screw flights, shaft less screws, spirals, earth augers,...

We manufacture complete screw shafts, equipped with all the additional components. Even repair of existing screw shafts are among the possibilities. It's obvious, Frantsen byba is the total supplier.

- Survey
- Advice
- Solutions
- Manufacturing
- Customization
- Repair
- Delivery
- Installation
- Maintenance