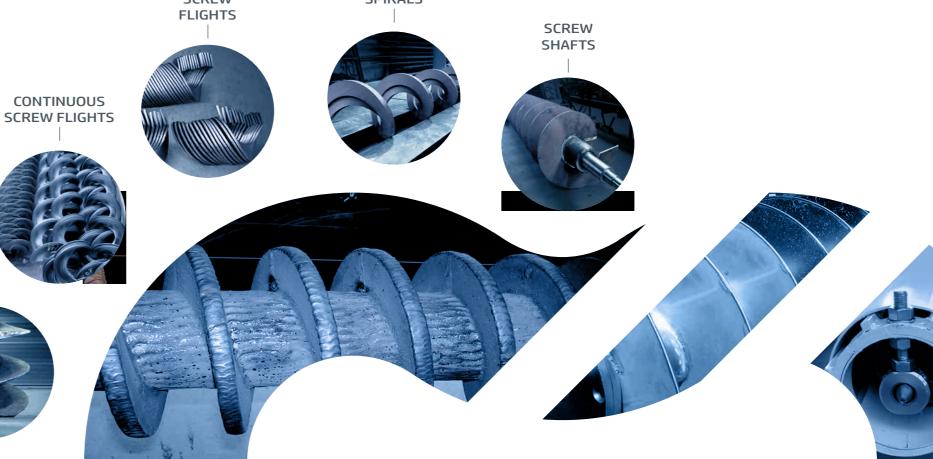

## Screws & Components

Frantsen byba is the reference in screw conveyors.

After more than 30 years, the company has grown to become a niche player, highly specialized, in all applications for **bulk handling based on** the Archimedes screw.

You can contact Frantsen on the one hand for components of screw conveyors and spare parts. Examples are screw flights, continuous screw flights, shaft less screws, spirals, earth augers,...

We manufacture complete screw shafts, equipped with all the additional components. Even repair of existing screw shafts are among the possibilities. It's obvious, Frantsen byba is the total supplier.